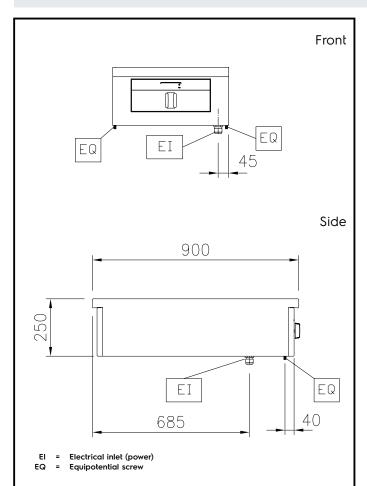

# Modular Cooking Range Line thermaline 90 - 1 Zone Induction Wok, 1 Side

**Electric** 

Supply voltage: 400 V/3N ph/50/60 Hz

Total Watts: 5 kW

**Key Information:** 

External dimensions, Width: 500 mm
External dimensions, Depth: 900 mm
External dimensions, Height: 250 mm
Net weight: 18 kg

Configuration: One-Side Operated;Top

**Back Plates Power:** 5 - kW **Back Plates dimensions:** Ø 300

**Induction Top Dimensions** 

(width): 500 mm

**Induction Top Dimensions** 

(depth): 900 mm

Sustainability