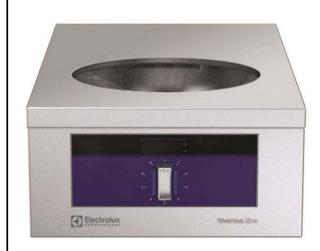

## Modular Cooking Range Line thermaline 90 - 1 Zone Induction Wok, 1 Side

| ITEM #  |  |  |
|---------|--|--|
| MODEL # |  |  |
| NAME #  |  |  |
| SIS #   |  |  |
| AIA#    |  |  |

589034 (MCIHAAEOAO)

Induction Wok, 1 zone, oneside operated

### Main Features

- Overheat protection: a temperature sensor switches off the supply in case of overheating.
- All major components may be easily accessed from the front.
- THERMODUL connection system creates a seamless work top when units are connected to each other thus avoiding soil penetrating vital components and facilitating the removal of units in case of replacement or service.
- Metal knobs with embedded hygienic silicon "soft" grip for easier handling and cleaning. The special design of the controls prevent infiltration of liquids or soil into vital components.
- Large visible digital display manufactured in tempered glass to resist heat and chemicals, showing temperatures or power settings. The display also shows on/off status of the appliance and on/off status of the heating elements.
- Fast deployment with full heating power immediately.
- Low heat dissipation to the kitchen.
- Power to the zone can be set with progressive output i.e. fine regulation at the lower levels and larger progress at the upper levels.
- The smooth, glass ceramic plate is not directly heated, so there is no burning on cooking surface.

### Construction

- 2 mm top in 1.4301 (AISI 304).
- IPX5 water resistance certification.
- Flat surface construction with minimal hidden areas to easily clean all surfaces
- Internal frame for heavy duty sturdiness in 1.4301 (AISI 304).
- Unit constructed according to DIN 18860\_2 with 20 mm drop nose top.
- Unit constructed according to DIN 18860\_2 with 20 mm drop nose top and 70 mm recessed plinth.